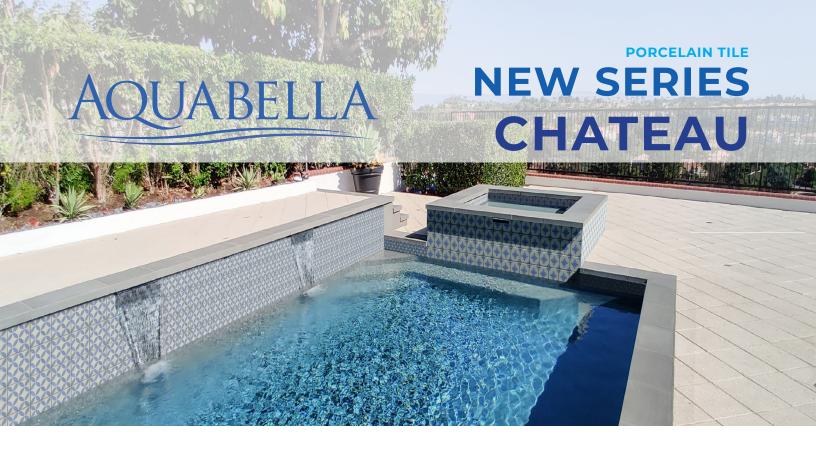

#### **NICE WHITE**

6X6



#### **DISCLAIMER**

6X6

Variation in color, shade, surface texture and size are natural characteristics of all our products and should be expected.

Because differences in all ceramic and natural products are inherent of these, tile and trim supplied for your particular installation may not match samples.





## **APPLICATIONS**

| USE                 | WALLS      | BACKSPLASH | SHOWER<br>WALLS | POOLS/SPA  |
|---------------------|------------|------------|-----------------|------------|
| RESIDENTIAL         | $\bigcirc$ | $\bigcirc$ | $\bigcirc$      | $\bigcirc$ |
| COMMERCIAL          | $\bigcirc$ | $\bigcirc$ | $\bigcirc$      | $\bigcirc$ |
| LIGHT<br>COMMERCIAL | $\bigcirc$ | $\bigcirc$ | $\bigcirc$      | $\bigcirc$ |

#### **SIZES AVAILABLE**

|