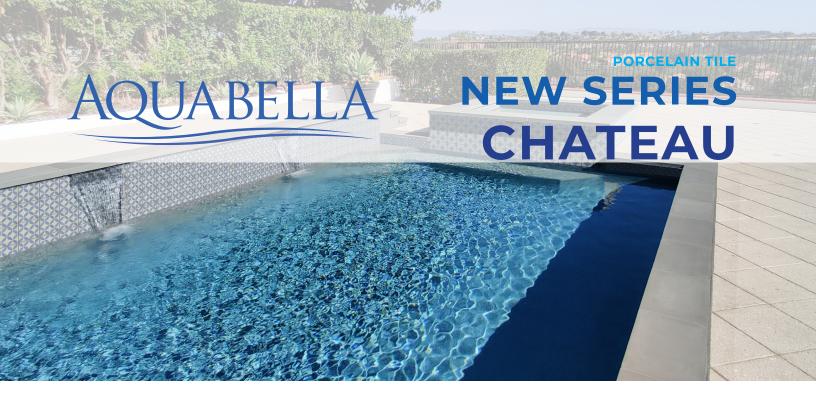

#### **NICE WHITE**

6X6



#### **DISCLAIMER**

6X6

Variation in color, shade, surface texture and size are natural characteristics of all our products and should be expected.

Because differences in all ceramic and natural products are inherent of these, tile and trim supplied for your particular installation may not match samples.





## **APPLICATIONS**

| USE                 | WALLS      | BACKSPLASH | SHOWER<br>WALLS | POOLS/SPA  |
|---------------------|------------|------------|-----------------|------------|
| RESIDENTIAL         | $\bigcirc$ | $\bigcirc$ | $\bigcirc$      | $\bigcirc$ |
| COMMERCIAL          | $\bigcirc$ | $\bigcirc$ | $\bigcirc$      | $\bigcirc$ |
| LIGHT<br>COMMERCIAL | $\bigcirc$ | $\bigcirc$ | $\bigcirc$      | $\bigcirc$ |

#### **SIZES AVAILABLE**

| SIZE               | AVAILABILITY |  |
|--------------------|--------------|--|
| 1X1                | $\bigcirc$   |  |
| 1X2                | $\oslash$    |  |
| 2X2                | $\oslash$    |  |
| 3X3                | $\oslash$    |  |
| 6X6                | $\bigcirc$   |  |
| 6X6 SBN            | $\oslash$    |  |
| 6X12