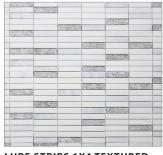

# MARMOS Lure collection

**LURE MOSAIC TEXTURED** 12"X12" | MARBLE

**LURE MOSAIC POLISHED** 12"X12" | MARBLE

**LURE STRIPS 1X4 TEXTURED** 12"X12" | MARBLE

LURE STRIPS 1X3 TEXTURED 12"X12" | MARBLE

## LURE

**LURE MOSAIC TEXTURED** 12"X12" | MARBLE

LURE MOSAIC POLISHED
12"X12" | MARBLE

**LURE STRIPS 1X4 TEXTURED** 12"X12" | MARBLE

LURE STRIPS 1X3 TEXTURED 12"X12" | MARBLE