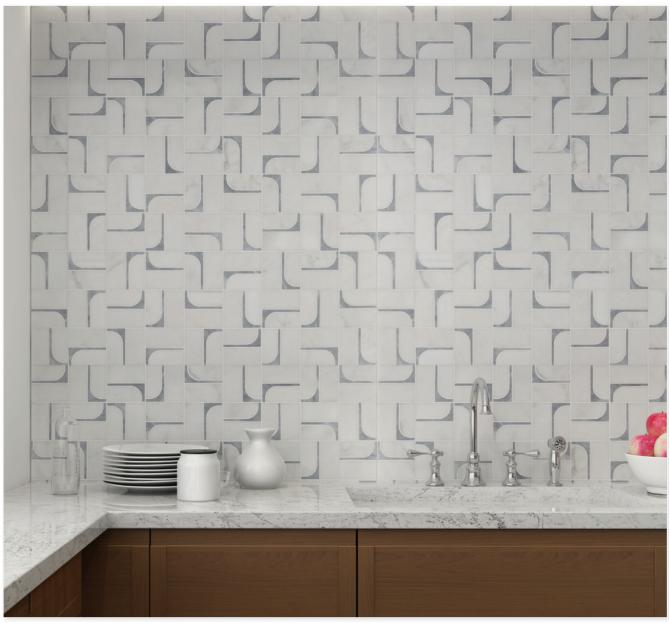

# MARMOS Lure collection

**LURE MOSAIC TEXTURED** 12"X12" | MARBLE

**LURE MOSAIC POLISHED** 12"X12" | MARBLE

**LURE STRIPS 1X4 TEXTURED** 12"X12" | MARBLE

LURE STRIPS 1X3 TEXTURED 12"X12" | MARBLE

## LURE

**LURE MOSAIC TEXTURED** 12"X12" | MARBLE

LURE MOSAIC POLISHED
12"X12" | MARBLE

**LURE STRIPS 1X4 TEXTURED** 12"X12" | MARBLE

LURE STRIPS 1X3 TEXTURED 12"X12" | MARBLE