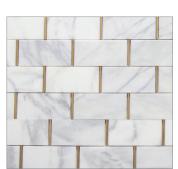

#### C CHAIN

C CHAIN TILES TEXTURED 7.09"X5.5" | MARBLE

C CHAIN TILES POLISHED 7.09"X5.5" | MARBLE

C CHAIN DIAMOND TEXTURED 12"X10.63" | MARBLE

C CHAIN SUBWAY TILES TEXTURED 8"X3" | MARBLE