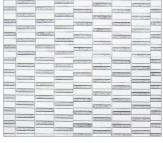

# MARMOS Lure collection

**LURE MOSAIC TEXTURED** 12"X12" | MARBLE

**LURE MOSAIC POLISHED** 12"X12" | MARBLE

**LURE STRIPS 1X4 TEXTURED** 12"X12" | MARBLE

LURE STRIPS 1X3 TEXTURED 12"X12" | MARBLE

## LURE

**LURE MOSAIC TEXTURED** 12"X12" | MARBLE

LURE MOSAIC POLISHED
12"X12" | MARBLE

**LURE STRIPS 1X4 TEXTURED** 12"X12" | MARBLE

LURE STRIPS 1X3 TEXTURED 12"X12" | MARBLE