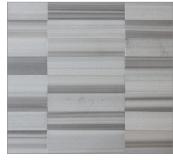

# MARMOS Lure collection

**LURE MOSAIC TEXTURED** 12"X12" | MARBLE

**LURE MOSAIC POLISHED** 12"X12" | MARBLE

**LURE STRIPS 1X4 TEXTURED** 12"X12" | MARBLE

LURE STRIPS 1X3 TEXTURED 12"X12" | MARBLE

## LURE

**LURE MOSAIC TEXTURED** 12"X12" | MARBLE

LURE MOSAIC POLISHED
12"X12" | MARBLE

**LURE STRIPS 1X4 TEXTURED** 12"X12" | MARBLE

LURE STRIPS 1X3 TEXTURED 12"X12" | MARBLE