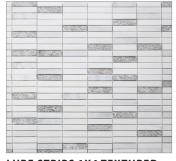

## FAIRMONT

FAIRMONT BRASS HEX 7.87"X10.43" | MARBLE + BRASS FINISH

FAIRMONT BRASS SUBWAY 12.05"X12.44" | MARBLE+BRASS

12"X.625" | MARBLE

FAIRMONT BRASS MINI HEX 12"X11.42" | MARBLE + BRASS FINISH STAINLESS STEEL