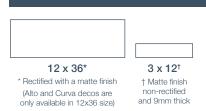

| Available | Sizae |
|-----------|-------|
| Available | OILCO |

| Technical Specifications    |                                                                                                      |                      |                   |  |
|-----------------------------|------------------------------------------------------------------------------------------------------|----------------------|-------------------|--|
| Product Performance         | Tile                                                                                                 | Result               | Testing Method    |  |
| Water Absorption            | All                                                                                                  | 10% ≤E ≤ 18% - P4    | ANSI / ISO        |  |
| Abrasion Resistance         | All                                                                                                  | Class 0              | ANSI / ISO        |  |
| Scratch Hardness            | All                                                                                                  | 4                    | ANSI / ISO (Mohs) |  |
| Breaking Strength           | All                                                                                                  | > 230 lbf<br>> 950 N | ANSI<br>ISO       |  |
| Frost Resistance            | All                                                                                                  | Not Resistant        | ANSI / ISO        |  |
| Chemical Resistance         | All                                                                                                  | Class A              | ANSI / ISO        |  |
| Stain Resistance            | All                                                                                                  | Class B<br>Class 4   | ANSI<br>ISO       |  |
| Shade Variation             | All                                                                                                  | V2                   |                   |  |
| Recommended Grout Thickness | All                                                                                                  | 2 mm                 |                   |  |
| Usage                       | Raffino is suitable for interior walls dry, interior walls wet, in residential and commercial areas. |                      |                   |  |