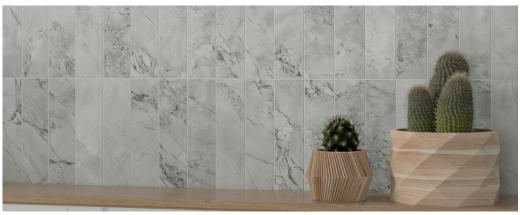

## Scultorea

**FOAM GREY** 

Thickness 8.5 mm ₹

Scultorea preserves the richness and originality of the appearance of cotto bricks, unique pieces originating from an ancient manual shaping process. The small brick provides a textural body that accommodates reliefs, depths and colour variations, a reinterpretation of brick sensations in the wake of modern creative freedom.