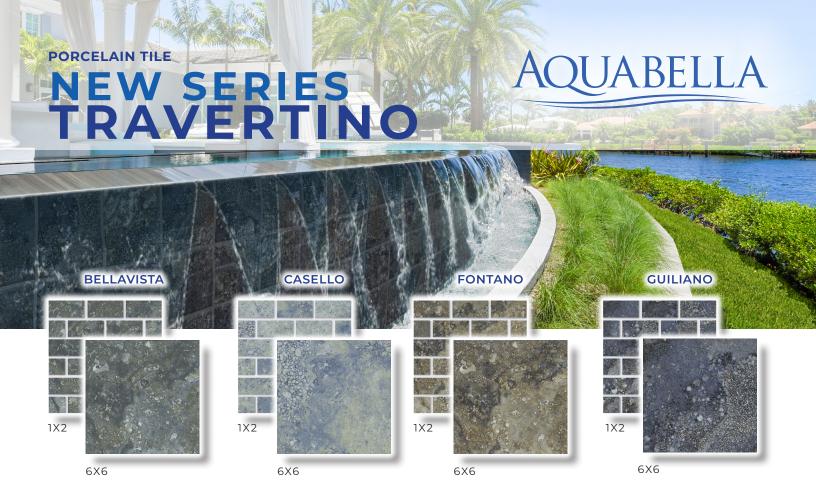

#### SIZES AVAILABLE

| SIZE    | AVAILABILITY |  |  |
|---------|--------------|--|--|
| 1X1     | $\oslash$    |  |  |
| 1X2     | $\bigcirc$   |  |  |
| 2X2     | $\oslash$    |  |  |
| 3X3     | $\oslash$    |  |  |
| 6X6     | $\bigcirc$   |  |  |
| 6X6 SBN | $\bigcirc$   |  |  |
| 6X12    | $\oslash$    |  |  |
| 6X24    | $\bigcirc$   |  |  |
| 12X24   | $\oslash$    |  |  |