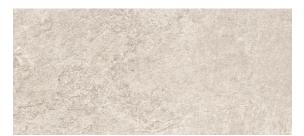

Resort Town 2CM™ by Stile<sup>2™</sup>

**PEWTER** 

A durable, exterior porcelain paver emulating the natural beauty of stone. The atmosphere and serenity of your favorite resort town as close as your own backyard.

**ALABASTER** 

MILLSTONE

**PEWTER** 

SLATE

| Available Sizes |  | Thickness 2 cm ₹ |
|-----------------|--|------------------|
|                 |  |                  |

24 x 24 Exterior Finish Rectified

| Technical Specifications |                                                                                                |                |                |  |
|--------------------------|------------------------------------------------------------------------------------------------|----------------|----------------|--|
| Product Performance      | Tile                                                                                           | Result         | Testing Method |  |
| Breaking Strength        | All                                                                                            | ≥ 2500 lbf     | ASTM 1505      |  |
| Chemical Resistance      | All                                                                                            | Not Affected   | ASTM C650      |  |
| Frost Resistance         | All                                                                                            | Resistant      | ASTM C1026     |  |
| Stain Resistance         | All                                                                                            | Not Affected   | ASTM C1378     |  |
| Water Absorption         | All                                                                                            | ≤ 0.4%         | ASTM C373      |  |
| Wet DCOF                 | All                                                                                            | > 0.55 Wet 2CM | ANSI A326.3    |  |
| Recommended Grout Joint  | All                                                                                            | 3mm            |                |  |
| Shade Variation          | All                                                                                            | V3             |                |  |
| Usage                    | Resort Town 2CM is recommended for exterior paving in residential and commercial applications. |                |                |  |