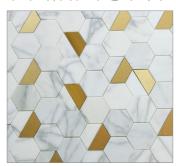

## FAIRMONT

FAIRMONT BRASS HEX 7.87"X10.43" | MARBLE + BRASS FINISH

FAIRMONT BRASS SUBWAY 12.05"X12.44" | MARBLE+BRASS

12"X.625" | MARBLE

FAIRMONT BRASS MINI HEX 12"X11.42" | MARBLE + BRASS FINISH STAINLESS STEEL