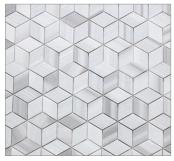

## FAIRMONT

FAIRMONT BRASS HEX 7.87"X10.43" | MARBLE + BRASS FINISH

FAIRMONT BRASS SUBWAY 12.05"X12.44" | MARBLE+BRASS

12"X.625" | MARBLE

FAIRMONT BRASS MINI HEX 12"X11.42" | MARBLE + BRASS FINISH STAINLESS STEEL