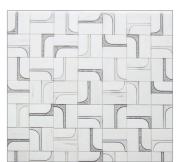

## LURE

**LURE MOSAIC TEXTURED** 12"X12" | MARBLE

LURE MOSAIC POLISHED
12"X12" | MARBLE

**LURE STRIPS 1X4 TEXTURED** 12"X12" | MARBLE

LURE STRIPS 1X3 TEXTURED 12"X12" | MARBLE