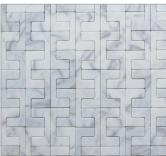

## LURE

**LURE MOSAIC TEXTURED** 12"X12" | MARBLE

LURE MOSAIC POLISHED
12"X12" | MARBLE

**LURE STRIPS 1X4 TEXTURED** 12"X12" | MARBLE

LURE STRIPS 1X3 TEXTURED 12"X12" | MARBLE