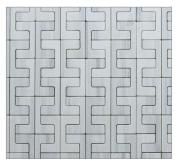

## LURE

**LURE MOSAIC TEXTURED** 12"X12" | MARBLE

LURE MOSAIC POLISHED
12"X12" | MARBLE

**LURE STRIPS 1X4 TEXTURED** 12"X12" | MARBLE

LURE STRIPS 1X3 TEXTURED 12"X12" | MARBLE