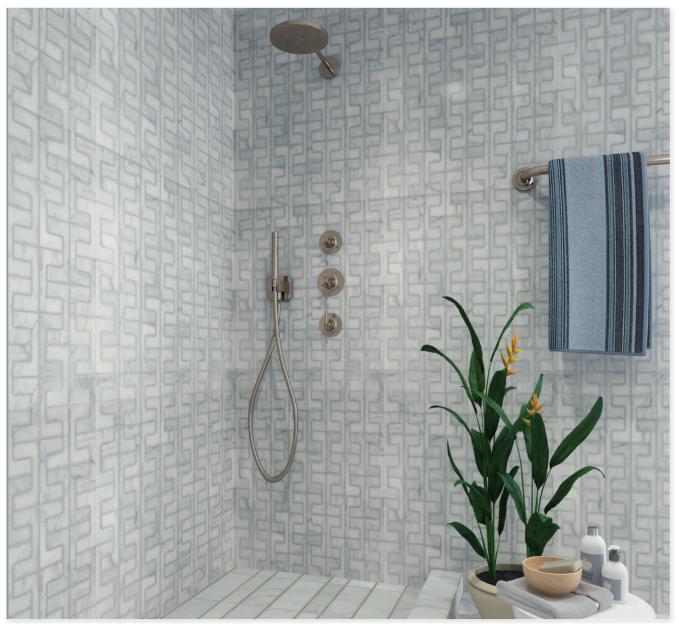

# MARMOS C-CHAIN COLLECTION

C CHAIN TILES TEXTURED 7.09"X5.5" | MARBLE

C CHAIN TILES POLISHED 7.09"X5.5" | MARBLE

C CHAIN DIAMOND TEXTURED 12"X10.63" | MARBLE

C CHAIN SUBWAY TILES TEXTURED

8"X3" | MARBLE

#### C CHAIN

C CHAIN TILES TEXTURED 7.09"X5.5" | MARBLE

C CHAIN TILES POLISHED 7.09"X5.5" | MARBLE

C CHAIN DIAMOND TEXTURED 12"X10.63" | MARBLE

C CHAIN SUBWAY TILES TEXTURED 8"X3" | MARBLE