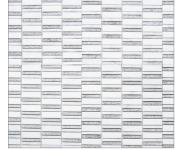

# MARMOS C-CHAIN COLLECTION

C CHAIN TILES TEXTURED 7.09"X5.5" | MARBLE

C CHAIN TILES POLISHED 7.09"X5.5" | MARBLE

C CHAIN DIAMOND TEXTURED 12"X10.63" | MARBLE

C CHAIN SUBWAY TILES TEXTURED

8"X3" | MARBLE

#### C CHAIN

C CHAIN TILES TEXTURED 7.09"X5.5" | MARBLE

C CHAIN TILES POLISHED 7.09"X5.5" | MARBLE

C CHAIN DIAMOND TEXTURED 12"X10.63" | MARBLE

C CHAIN SUBWAY TILES TEXTURED 8"X3" | MARBLE