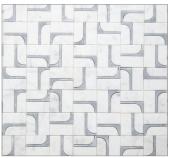

## LURE

**LURE MOSAIC TEXTURED** 12"X12" | MARBLE

LURE MOSAIC POLISHED
12"X12" | MARBLE

**LURE STRIPS 1X4 TEXTURED** 12"X12" | MARBLE

LURE STRIPS 1X3 TEXTURED 12"X12" | MARBLE