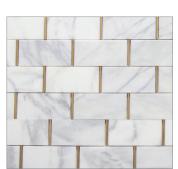

## LURE

**LURE MOSAIC TEXTURED** 12"X12" | MARBLE

LURE MOSAIC POLISHED
12"X12" | MARBLE

**LURE STRIPS 1X4 TEXTURED** 12"X12" | MARBLE

LURE STRIPS 1X3 TEXTURED 12"X12" | MARBLE