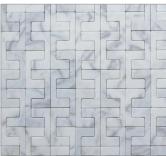

#### C CHAIN

C CHAIN TILES TEXTURED 7.09"X5.5" | MARBLE

C CHAIN TILES POLISHED 7.09"X5.5" | MARBLE

C CHAIN DIAMOND TEXTURED 12"X10.63" | MARBLE

C CHAIN SUBWAY TILES TEXTURED 8"X3" | MARBLE