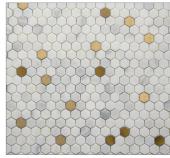

## FAIRMONT

FAIRMONT BRASS HEX 7.87"X10.43" | MARBLE + BRASS FINISH

FAIRMONT BRASS SUBWAY 12.05"X12.44" | MARBLE+BRASS

12"X.625" | MARBLE

FAIRMONT BRASS MINI HEX 12"X11.42" | MARBLE + BRASS FINISH STAINLESS STEEL