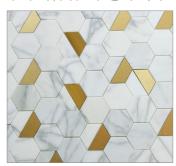

# MARMOS FAIRMONT COLLECTION

FAIRMONT BRASS HEX 7.87"X10.43" | MARBLE + BRASS FINISH

FAIRMONT BRASS SUBWAY 12.05"X12.44" | MARBLE+BRASS

FAIRMONT BRASS MINI HEX 12"X11.42" | MARBLE + BRASS FINISH STAINLESS STEEL

## FAIRMONT

FAIRMONT BRASS HEX 7.87"X10.43" | MARBLE + BRASS FINISH

FAIRMONT BRASS SUBWAY 12.05"X12.44" | MARBLE+BRASS

12"X.625" | MARBLE

FAIRMONT BRASS MINI HEX 12"X11.42" | MARBLE + BRASS FINISH STAINLESS STEEL