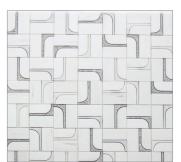

#### C CHAIN

C CHAIN TILES TEXTURED 7.09"X5.5" | MARBLE

C CHAIN TILES POLISHED 7.09"X5.5" | MARBLE

C CHAIN DIAMOND TEXTURED 12"X10.63" | MARBLE

C CHAIN SUBWAY TILES TEXTURED 8"X3" | MARBLE