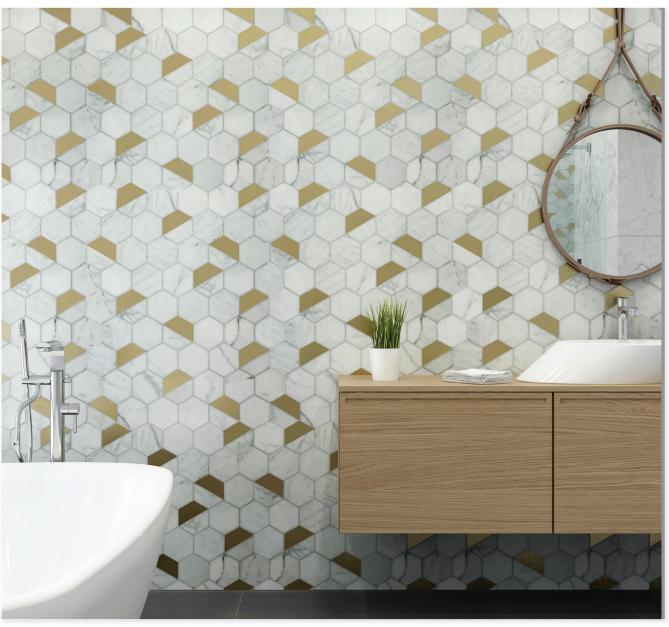

# MARMOS FAIRMONT COLLECTION

FAIRMONT BRASS HEX 7.87"X10.43" | MARBLE + BRASS FINISH

FAIRMONT BRASS SUBWAY 12.05"X12.44" | MARBLE+BRASS

FAIRMONT BRASS MINI HEX 12"X11.42" | MARBLE + BRASS FINISH STAINLESS STEEL

## FAIRMONT

FAIRMONT BRASS HEX 7.87"X10.43" | MARBLE + BRASS FINISH

FAIRMONT BRASS SUBWAY 12.05"X12.44" | MARBLE+BRASS

12"X.625" | MARBLE

FAIRMONT BRASS MINI HEX 12"X11.42" | MARBLE + BRASS FINISH STAINLESS STEEL