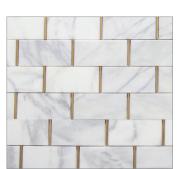

## FAIRMONT

FAIRMONT BRASS HEX 7.87"X10.43" | MARBLE + BRASS FINISH

FAIRMONT BRASS SUBWAY 12.05"X12.44" | MARBLE+BRASS

12"X.625" | MARBLE

FAIRMONT BRASS MINI HEX 12"X11.42" | MARBLE + BRASS FINISH STAINLESS STEEL