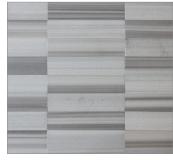

## LURE

**LURE MOSAIC TEXTURED** 12"X12" | MARBLE

LURE MOSAIC POLISHED
12"X12" | MARBLE

**LURE STRIPS 1X4 TEXTURED** 12"X12" | MARBLE

LURE STRIPS 1X3 TEXTURED 12"X12" | MARBLE