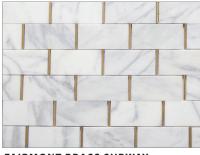

# MARMOS FAIRMONT COLLECTION

FAIRMONT BRASS HEX 7.87"X10.43" | MARBLE + BRASS FINISH

FAIRMONT BRASS SUBWAY 12.05"X12.44" | MARBLE+BRASS

FAIRMONT BRASS MINI HEX 12"X11.42" | MARBLE + BRASS FINISH STAINLESS STEEL

## FAIRMONT

FAIRMONT BRASS HEX 7.87"X10.43" | MARBLE + BRASS FINISH

FAIRMONT BRASS SUBWAY 12.05"X12.44" | MARBLE+BRASS

12"X.625" | MARBLE

FAIRMONT BRASS MINI HEX 12"X11.42" | MARBLE + BRASS FINISH STAINLESS STEEL