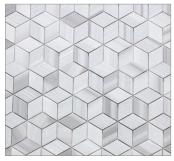

# MARMOS FAIRMONT COLLECTION

FAIRMONT BRASS HEX 7.87"X10.43" | MARBLE + BRASS FINISH

FAIRMONT BRASS SUBWAY 12.05"X12.44" | MARBLE+BRASS

FAIRMONT BRASS MINI HEX 12"X11.42" | MARBLE + BRASS FINISH STAINLESS STEEL

## FAIRMONT

FAIRMONT BRASS HEX 7.87"X10.43" | MARBLE + BRASS FINISH

FAIRMONT BRASS SUBWAY 12.05"X12.44" | MARBLE+BRASS

12"X.625" | MARBLE

FAIRMONT BRASS MINI HEX 12"X11.42" | MARBLE + BRASS FINISH STAINLESS STEEL