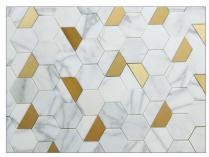

# MARMOS FAIRMONT COLLECTION

FAIRMONT BRASS HEX 7.87"X10.43" | MARBLE + BRASS FINISH

FAIRMONT BRASS SUBWAY 12.05"X12.44" | MARBLE+BRASS

FAIRMONT BRASS MINI HEX 12"X11.42" | MARBLE + BRASS FINISH STAINLESS STEEL

## FAIRMONT

FAIRMONT BRASS HEX 7.87"X10.43" | MARBLE + BRASS FINISH

FAIRMONT BRASS SUBWAY 12.05"X12.44" | MARBLE+BRASS

12"X.625" | MARBLE

FAIRMONT BRASS MINI HEX 12"X11.42" | MARBLE + BRASS FINISH STAINLESS STEEL