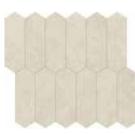

2 x 6 in / 4.9 x 15 cm Picket Mosaic Honed 5001-0289-0

Trims

1/2 x 12 in / 1.3 x 30.5 cm Deco-Bar Honed 5002-0097-0

1.25 x 12 in / 3.2 x 30 cm Deco-Bar Honed 5002-0098-0

2 in / 4.9 cm Hexagon Mosaic Honed 5001-0287-0