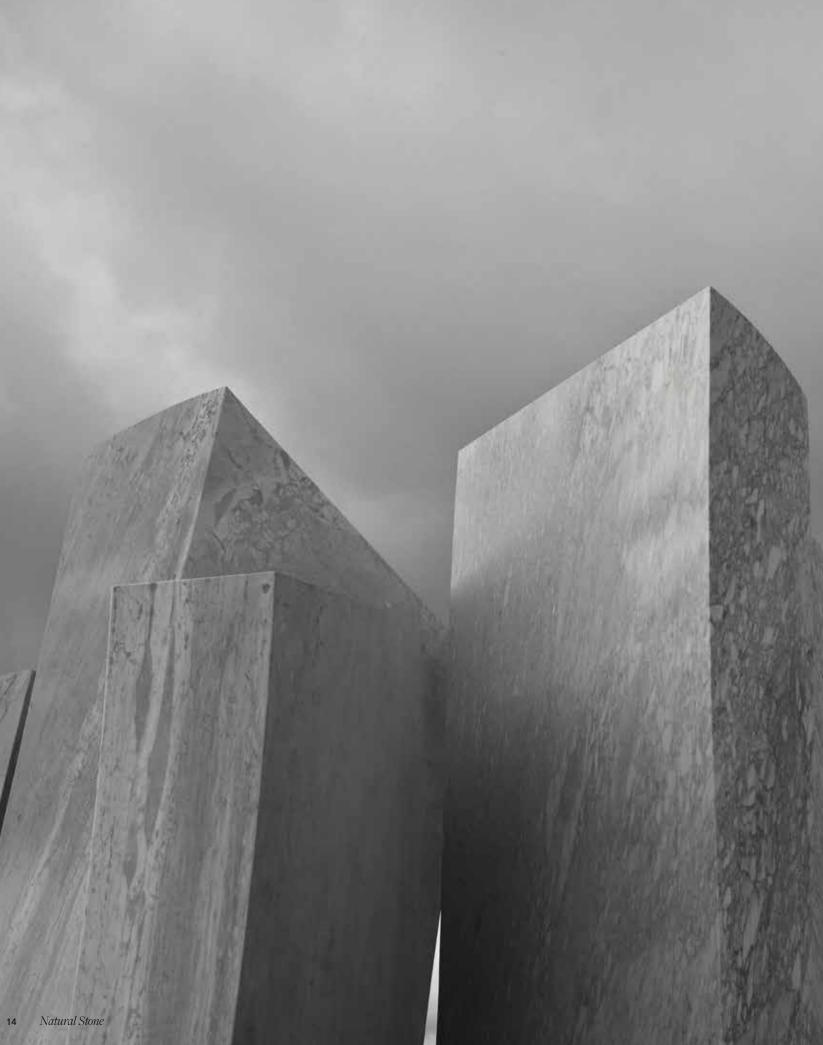

18 x 36 in / 45.7 x 91.4 cm tile variations

24 x 24 in / 61 x 61 cm Tierra Halo Honed Limestone Tile

*The Anatolia difference* Unmatched elegance and unparalleled perfection.

Natural stone retains a timeless beauty. Anatolia's selection stands out for its strong aesthetic and expressive value, capturing the latest trends in interior design through unique shapes and elegant stone character. Highly sought-after materials, sourced from the most premium quarries. With their carefully selected colors and looks, from bright, to delicate to full of character, Anatolia's collections of natural stone will elegantly furnish any design. The value of variety enriches spaces as a result of one-of-a-kind craftsmanship executed with cutting-edge technology.

*Technical Performance* Avant-garde design and attention to detail.

Anatolia's Natural Stone collections feature coordinated floor and wall tiles, mosaics, and trims in a variety of distinct styles. Stones with unique colors, patterns, and characteristics sourced from the world's most premium quarries, are meticulously selected and crafted to best represent their ancient geological beauty and become heroes of the most extraordinary spaces.