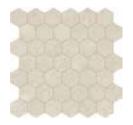

2 x 6 in / 4.9 x 15 cm Picket Mosaic Honed 5001-0289-0

Trims

1/2 x 12 in / 1.3 x 30.5 cm Deco-Bar Honed 5002-0097-0

1.25 x 12 in / 3.2 x 30 cm Deco-Bar Honed 5002-0098-0

2 in / 4.9 cm Hexagon Mosaic Honed 5001-0287-0