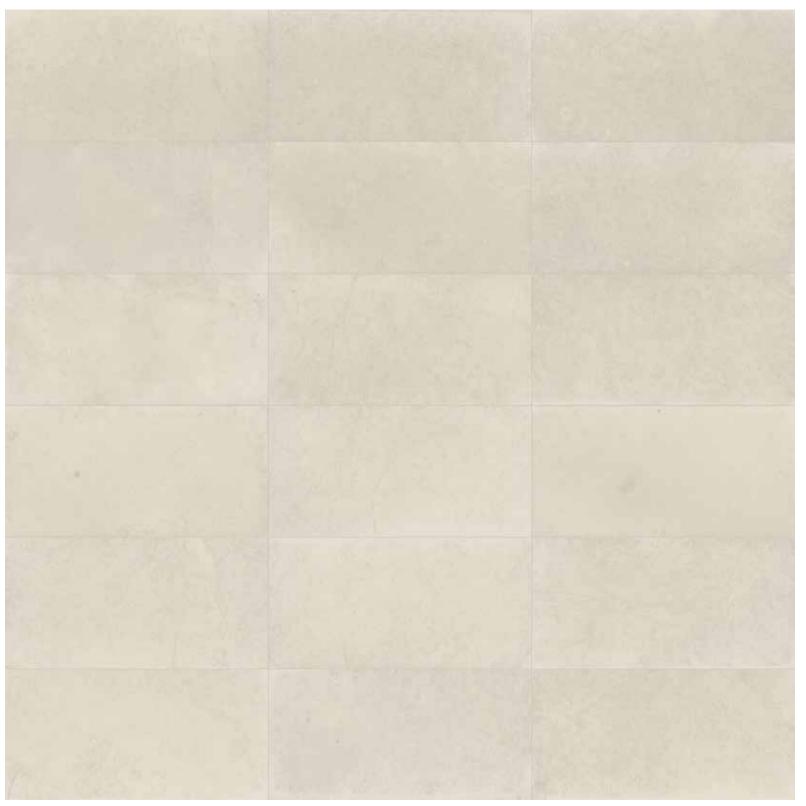

### Tierra Halo, Limestone.

Earthy and robust surfaces with a classic and contemporary feel.

#### Tierra Halo collection

The prestige of Tierra Halo limestone creates surfaces with a bold and refined look in a neutral color palette, ideal for classic and contemporary interiors. It presents a cohesive blend of neutral earthy colors that accentuates its preciousness and elegance.

### Formats and finishes at a glance

24 x 24 in / 61 x 61 cm Honed 5000-0556-0

18 x 36 in / 45.7 x 91.4 cm Honed 5000-0555-0

3 x 12 in / 7.5 x 30.5 cm Honed 5000-0559-0

12 x 24 in / 30.5 x 61 cm Honed 5000-0557-0