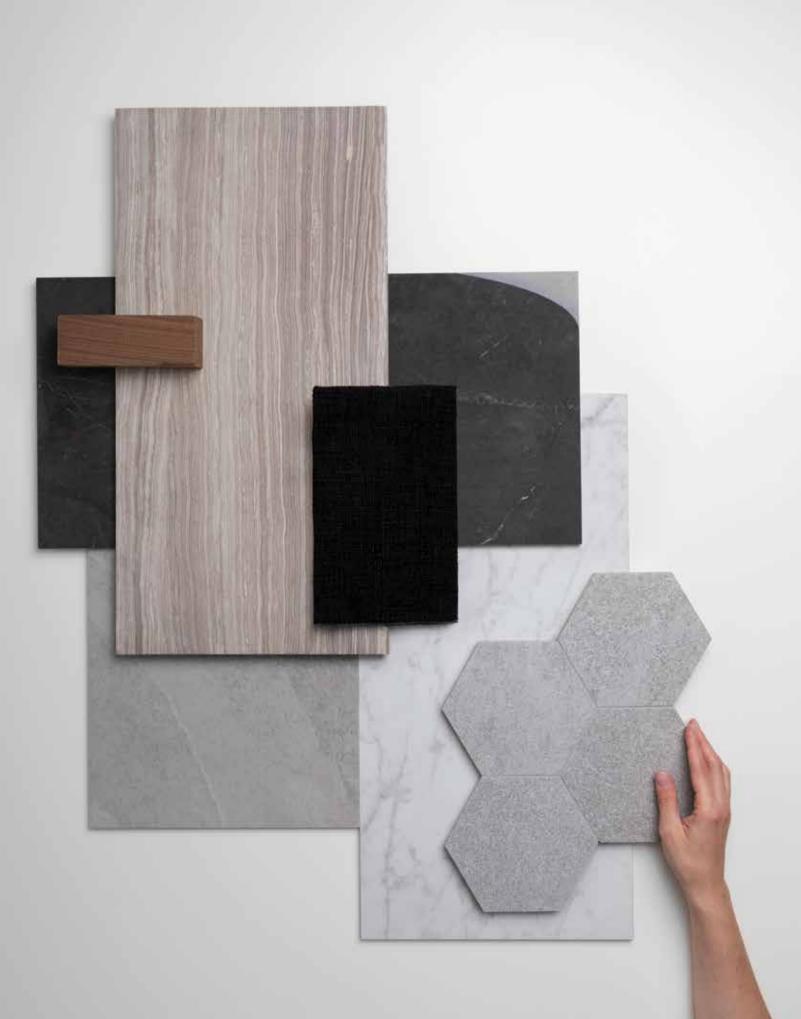

### Formats and finishes at a glance

24 x 24 in / 61 x 61 cm Honed 5000-0556-0

18 x 36 in / 45.7 x 91.4 cm Honed 5000-0555-0

3 x 12 in / 7.5 x 30.5 cm Honed 5000-0559-0

12 x 24 in / 30.5 x 61 cm Honed 5000-0557-0

12 x 24 in / 30.5 x 61 cm Curva Grained Texture 5000-0558-0

4 x 12 in / 10 x 30 cm Fluto Grained Texture 5000-0560-0

4 x 12 in / 10 x 30 cm Prisma Grained Texture 5000-0561-0

1.25 x 4 in / 3.3 x 10 cm Herringbone Mosaic Honed 5001-0288-0

2 x 6 in / 4.9 x 15 cm Picket Mosaic Honed 5001-0289-0

Trims

1/2 x 12 in / 1.3 x 30.5 cm Deco-Bar Honed 5002-0097-0

1.25 x 12 in / 3.2 x 30 cm Deco-Bar Honed 5002-0098-0

2 in / 4.9 cm Hexagon Mosaic Honed 5001-0287-0