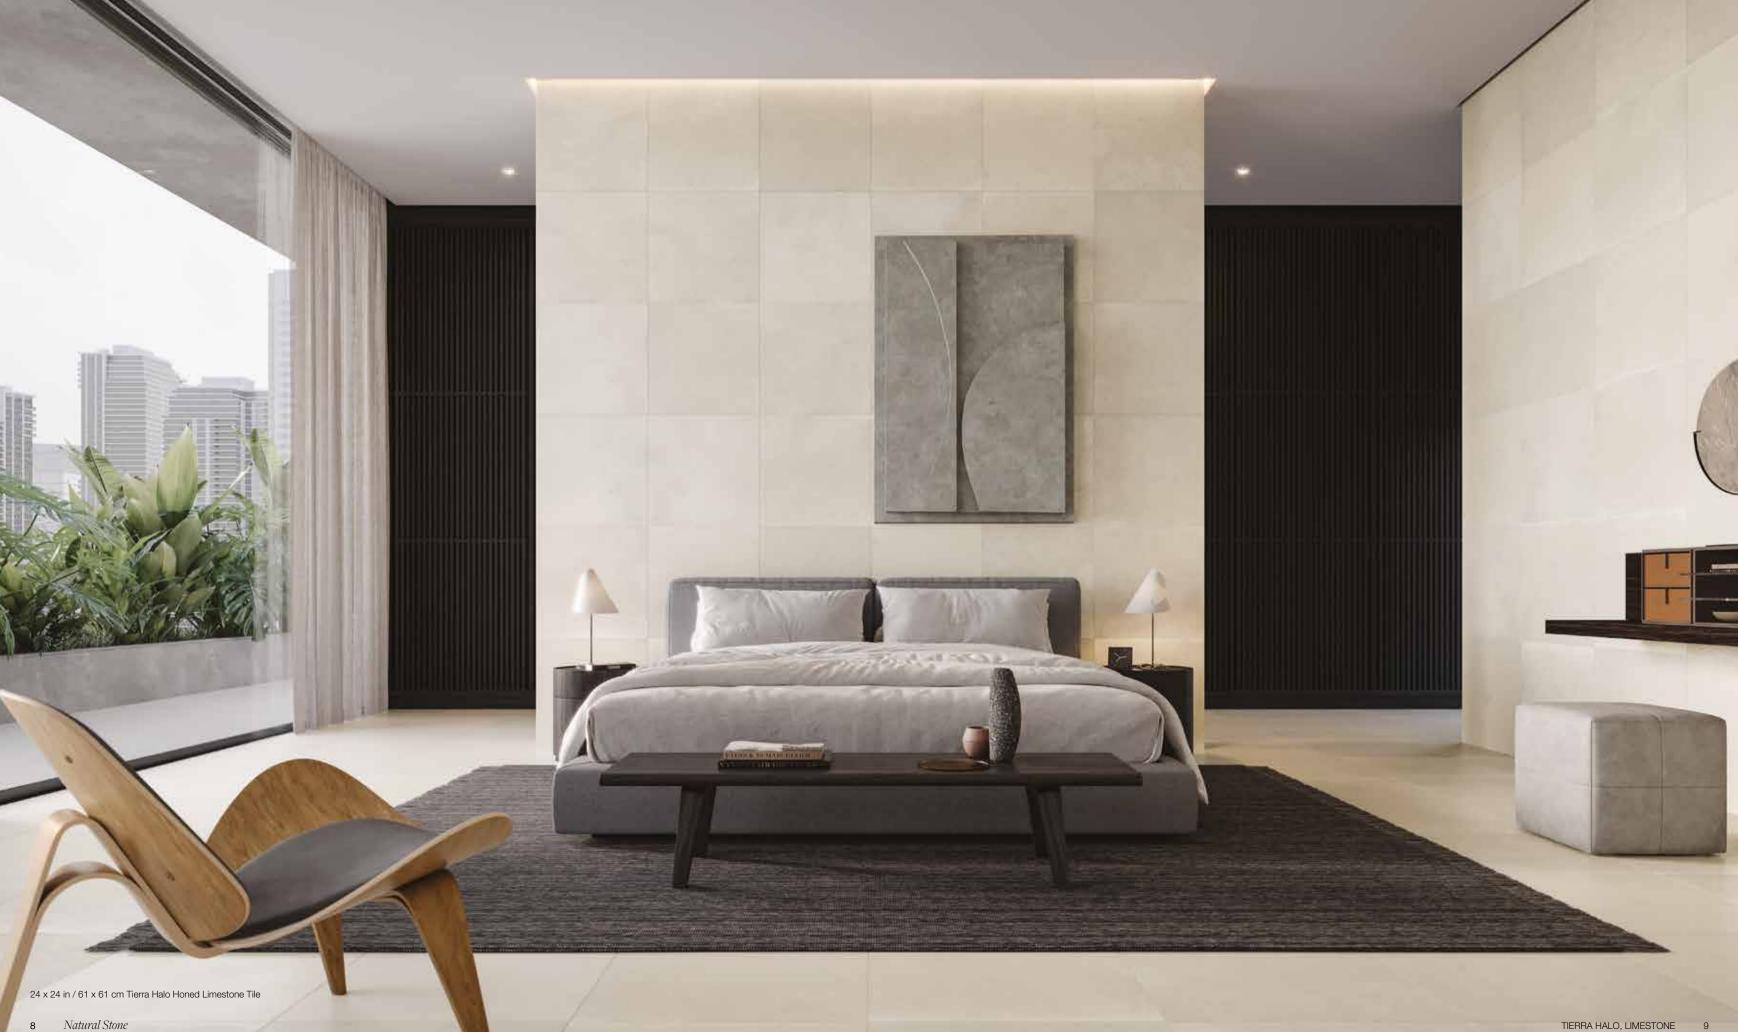

### Tierra Halo, Limestone.

Earthy and robust surfaces with a classic and contemporary feel.

#### Tierra Halo collection

The prestige of Tierra Halo limestone creates surfaces with a bold and refined look in a neutral color palette, ideal for classic and contemporary interiors. It presents a cohesive blend of neutral earthy colors that accentuates its preciousness and elegance.