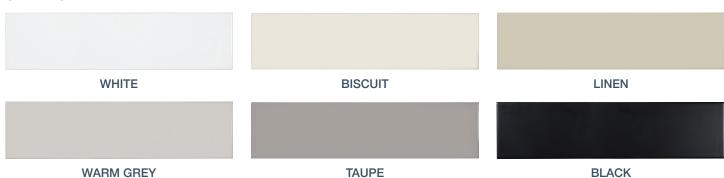

## **CERAMIC WALL TILE**

| Available Sizes                     | Thickness 7 mm 😤                  | Technical Specifications                                                                                                                      |                                                                                      |                |
|-------------------------------------|-----------------------------------|-----------------------------------------------------------------------------------------------------------------------------------------------|--------------------------------------------------------------------------------------|----------------|
|                                     |                                   | Product Performance                                                                                                                           | Result                                                                               | Testing Method |
|                                     |                                   | Water Absorption                                                                                                                              | ≤10%                                                                                 | ISO 10545-3    |
|                                     |                                   | Frost Resistance                                                                                                                              | Non Resistant                                                                        | ISO 10545-12   |
|                                     |                                   | Breaking Strength                                                                                                                             | ≥ 230                                                                                | ISO 10545-4    |
| 8 x 24 <sup>†1</sup>                |                                   | Chemical Resistance                                                                                                                           | Class B                                                                              | ISO 10545-13   |
|                                     |                                   | Shade Variation                                                                                                                               | V1                                                                                   |                |
|                                     |                                   | Recommended Grout Thickness                                                                                                                   | 2mm                                                                                  |                |
|                                     | 4 x 12 Bevel <sup>1</sup>         | Usage                                                                                                                                         | Soho is suitable for interior walls in both residential and commercial applications. |                |
| 8 x 16 <sup>†2</sup>                |                                   |                                                                                                                                               |                                                                                      |                |
|                                     |                                   |                                                                                                                                               |                                                                                      |                |
| 4 x 16 * 3  3 x 6 * 3 x 6 Bevel † 2 | 4 x 8 Bullnose * 3 x 6 Bullnose * | * Matte finish only available white colo<br>† Available in White Glossy color only<br>¹ 9mm thickness<br>² 8mm thickness<br>³ 7.3mm thickness | r                                                                                    |                |